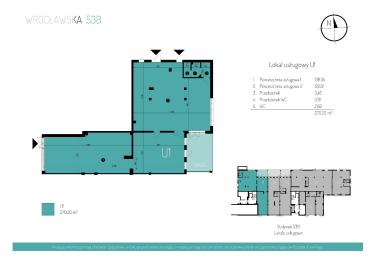

## Dodatkowe udogodnienia:

√□ Parking

Mint Property is pleased to present a commercial premises located on the ground floor in the Nowa 5 district investment at ul. Wroclawska.

The property with an area of 270 m2 consists of:

- Service area 1 138 m2
- Service area 2 123 m2
- Vestibule 3.5 m2
- WC vestibule 3 m2
- WC 2.5 m2
- Terrace