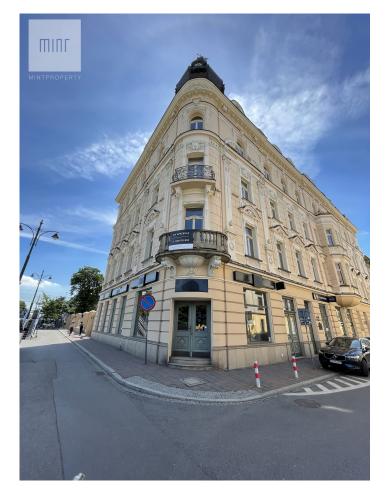

Mint Property presents a commercial or office space near the Galeria Krakowska shopping center and the Main Railway Station.

The property with an area of 343,6 m2 is located on the corner ground floor of a renovated tenement house.

Consists of the:

ground floor:

- hall / reception room
- 2 separate rooms
- bathrooms
- corridor

I floor:

6 seperate rooms + corridor

Ground floor has a separate corner entrance and shop windows. It is perfect for office or commercial and service activities.

## Lokalizacja:

The presented premises is located on the ground floor of a renovated 19th century tenement house, almost in front of Galeria Krakowska and the Main Railway Station

 $\square$ 