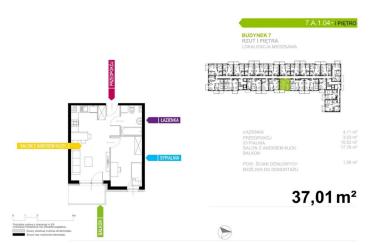

# Quiet, low price, soon ready to move in

378 427 zł

10 225 zł/m<sup>2</sup>

| Size                 | Rooms | Bedrooms | Bathrooms | Floor |
|----------------------|-------|----------|-----------|-------|
| 37.01 m <sup>2</sup> | 2     | 1        | 1         | 1     |

The apartment with an area of 37.25 m2 consists of:

- the lobby
- a living room with a kitchenette
- the bedroom
- · bathroom with toilet

The height of the rooms is 2.65 m.

The most important advantages of the investment are: