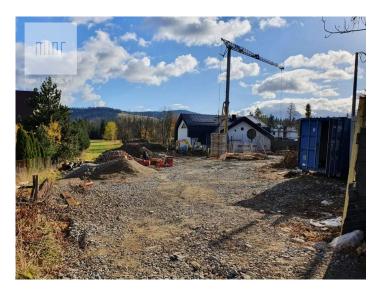

## Mint Property is pleased to present a plot for sale located in Murzasichle

The plot has an area of less than 25 ares and is accessible via an asphalt road.

- width about 24 m
- length about 103 m

The plot is intended for residential development, a guest house, and a hotel.

Designation according to local development plan: 19MU. 2

It is located near the school, which is currently undergoing renovation until June 2022. For this purpose, a formal permission has been granted to a neighbor to enter the plot. As a result, the plot will be partially fenced, paved, and an entrance gate will be constructed.