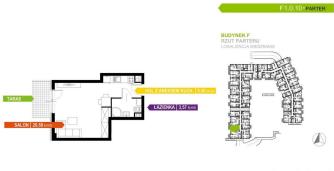

The apartment with an area of 29,66 m2 consists of:

- the lobby
- showroom
- kitchenette
- bathroom with toilet
- balkon