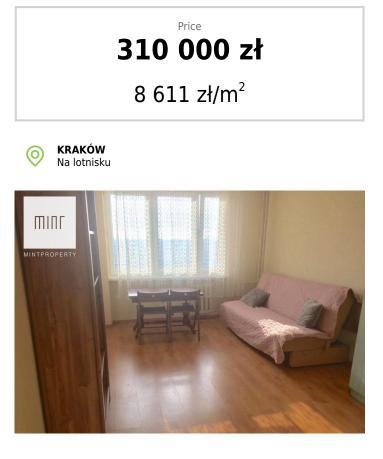

# Mint Property is pleased to present a two-room apartment located in the Na Lotnisko .

The 36 m2 property, located on the ninth floor of the ten-story building, consists of the following rooms:

- Kitchen
- Salon
- Bedroom
- Hall
- Bathroom

Kitchen open to the living room. The apartment needs to be refreshed. The rent is approximately PLN 300.

The apartment includes a basement with an area of approximately 3m2.

The main advantage of the apartment is a beautiful view of the panorama of Krakow, proximity to MPK stops and peace and quiet.