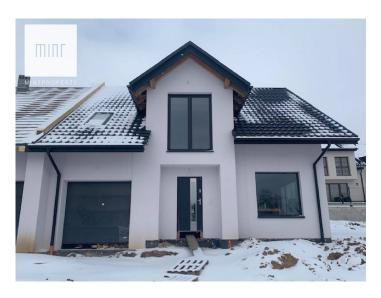

# Mint Property is pleased to present a terraced house (edge segment) with a large plot in Węgrzce, gm. Zielonki.

House with an area total 228.14 m2, area 161.37 m2 of usable space is situated on a large rectangular plot of 3 ares. The house was built according to the "Dom w Rabarbarach" project by Archon, with changes. The offer applies to the edge house KAROLINA 3.