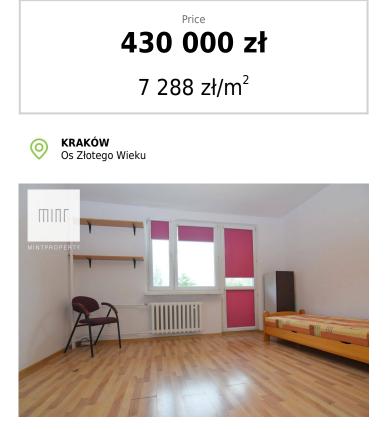

## Four room apartment, 59 sqm, Złotego Wieku

| Size                 | Rooms | Bedrooms | Bathrooms | Floor |
|----------------------|-------|----------|-----------|-------|
| 59.00 m <sup>2</sup> | 4     | 3        | 1         | 1     |

### Price: PLN 430,000

Feel free to contact us and for real estate presentations.

 $\square$ 

**Dane agenta:** Łukasz Janawa

536303391

lukasz.janawa@mintproperty.pl

**RZESZÓW** Al. mjr. Wacława Kopisto 8 a/59 35-315 Rzeszów 794 143 794 **DĘBICA** Rynek 21 39-200 Dębica 535 158 662