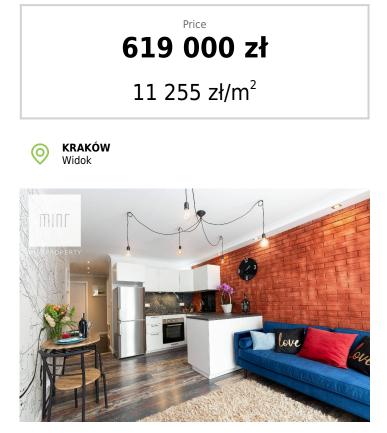

## Four-room apartment, 70 sqm, Widok

| Size                 | Rooms | Bedrooms | Bathrooms | Floor  |
|----------------------|-------|----------|-----------|--------|
| 55.00 m <sup>2</sup> | 4     | 3        | 1         | parter |

The estate is very well connected. One stop to Plaza, two from the M1, 10 minutes to the Main Square and the train station. In short distance there are Krakow universities, KSW, AWF, Politechnika.

Price: 619,000