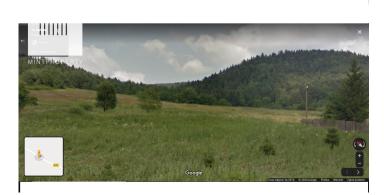

## 485 000 zł

10 zł/m<sup>2</sup>

KROŚCIEŃKO Liskowate

Size 48000.00 m<sup>2</sup> Mint Property is pleased to present you a recreational and investment plot in Liskowate, Ustrzyki Dolne.

The plot of 48.000 m2 (4.8 ha) has a rectangular shape. It is situated on a slight slope and offers a beautiful view of the surrounding hills and forests. Access to the plot directly via municipal asphalt road.

Part of the area is construction (issued building conditions for two single-family houses)

Hi, it's meadows (EU subsidies)

Part of the forest.

Media: Electricity, water

The plot can be used for various needs: recreational houses, inn / hotel, division into smaller investment plots, etc.

Location: Liskowate is a charming, peaceful typical Bieszczady town not yet discovered by mass tourist traffic. A place where everyone will find peace and quiet. A perfect place for those who "want to leave everything and go to the Bieszczady Mountains".