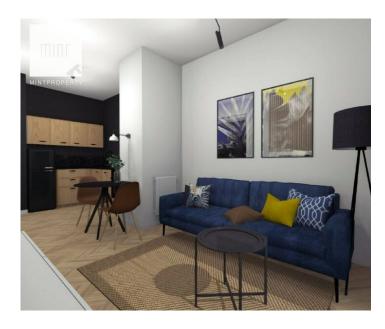

The flat consists of a living room, kitchen, bathroom and hall. It is possible to divide it into a bedroom and a living room with a kitchenette - as in the attached visualization.

The apartment has a very large terrace, approx. 33 sqm.