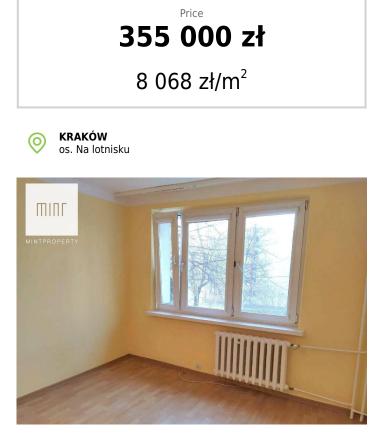

## Two-room apartment, 44 sqm, Na lotnisku

| Size                 | Rooms | Bedrooms | Bathrooms | Floor |
|----------------------|-------|----------|-----------|-------|
| 44.00 m <sup>2</sup> | 2     | 1        | 1         | 1     |

## Mint Property is pleased to present a two-room apartment located on theNa Lotnisku estate.

The area of 44 m2 of the property, located on the first floor of a fourstory building from the 70's, consists of the following rooms:

- Separate kitchen
- Room 1
- Room 2
- Bathroom
- Hall

The apartment was completely refurbished a few years ago and is now freshly painted.

The rent for the flat is approx. PLN 350, the block is connected to MPEC hot utility water.