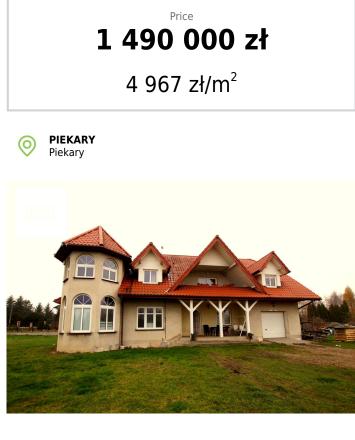

## Residential and service house near Krakow city

| Size                  | Rooms | Bedrooms | Bathrooms |
|-----------------------|-------|----------|-----------|
| 300.00 m <sup>2</sup> | 9     | 4        | 2         |

## Dodatkowe udogodnienia:

- Animals accepted
- i → Balcony
- Rearking

Mint Property is pleased to present a residential and service house with a usable area of 300 m2 located on a plot of 31 acres.

The property is located in the town of Piekary in the Liszki municipality near Krakow, a short distance away from the highway which makes the connection to Krakow almost perfect.

## Price of a property is 1 490 000 PLN (negotiable)

We encourage you to contact us and invite you to the presentation of the premises.

 $\square$ 

**Dane agenta:** Karol Kamiński

784688225

karol@mintproperty.pl