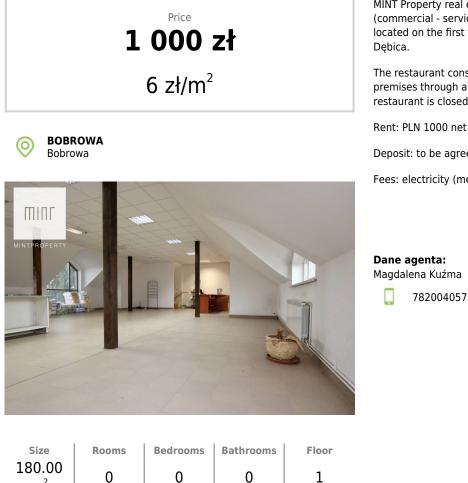

## Commercial space 180 m2 for rent - Bobrowa

0

Dodatkowe udogodnienia:

Rearking

m<sup>2</sup>

MINT Property real estate office presents for rent commercial premises (commercial - service and office) about a surface of about 180 m2 located on the first floor in a commercial building in Bobrowa near

The restaurant consists of one large room (open space). Entrance to the premises through a shared main entrance, then a staircase. The restaurant is closed with an anti-burglary blind. Parking.

Rent: PLN 1000 net