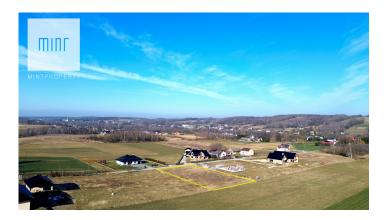

# 150 000 zł

72 zł/m<sup>2</sup>

Size 2074.00 m<sup>2</sup> Mint Property Real Estate Agency presents for sale a construction plot located in Łęki Dolne, Pilzno commune.

A plot with an area of 0.2074 ha in the shape of a rectangle, dimensions 33x63 m, located directly next to an asphalt road. The property has a WZ issued for the construction of a single-family residential building with a utility and garage building.

## Lokalizacja:

The property is located in a quiet and peaceful place, among newly built single-family buildings and agricultural areas.

Distance to the center of Pilzno 3.5 km, to Dębica 17 km, to Tarnów 20 km.