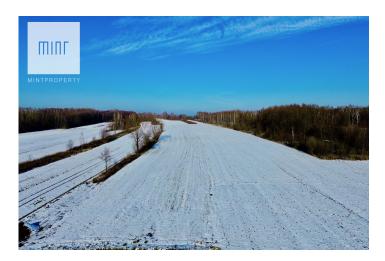

# 850 000 zł

75 zł/m<sup>2</sup>

SĘDZISZÓW MAŁOPOLSKI Jastrzębia

Size 11266.00 m<sup>2</sup> Mint Property Real Estate Agency presents an investment plot for sale in Sędziszów Małopolski at Jastrzębia Street.

The property covers an area of 1.1266 ha and is rectangular in shape, measuring 27x420 m.

The plot is covered by the Local Development Plan. Area: 0.9678 ha marked with the symbol: U-4 and area: 0.1588 ha marked with the symbol MN-10.

#### Lokalizacja:

Property located in the northern part of Sędziszów Małopolski.

Great location approx. 2 km from the motorway exit and approx. 5 km to the city center. In the vicinity there is a construction warehouse, newly built warehouses and production halls.