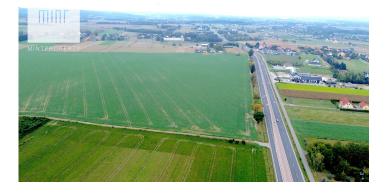

# Investment plot for sale, Sędziszów Młp.

57 401 400 zł

280 zł/m<sup>2</sup>

SEDZISZÓW MAŁOPOLSKI Góra Ropczycka

Size 205005.00 m<sup>2</sup> Mint Property Real Estate Agency presents for sale an investment plot with an area of 20.5005 ha located in the Ropczyce-Sędziszów poviat, Sędziszów Małopolski commune, directly on the national road 94 between Kraków and Rzeszów.

### Lokalizacja:

The property is located directly next to the national road, in the vicinity of service and commercial areas. Distance to Rzeszów 25 km, exit from the A4 motorway 7 km