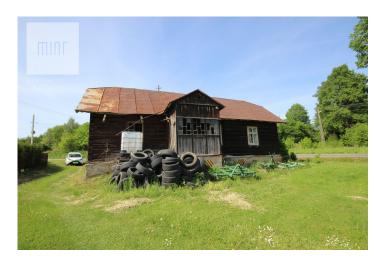

A triangular-shaped plot located directly next to a public road with an asphalt surface, level area, developed with a wooden residential building intended for general renovation or demolition.

Utilities: electricity, water, gas