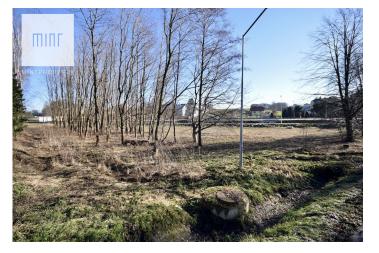

The Mint Property real estate agency presents a construction plot for sale in Ropczyce at ul. Pałacowa

Plot with an area of 0.1554 ha, flat area, dimensions 25x63, located directly next to an asphalt road. A WZ was issued for the plot for the construction of a single-family residential building.

Utilities: electricity, sewerage (water nearby)

#### Lokalizacja:

The property is located in Ropczyce among a loose residential development with good and easy access to the E4 national road

Distance to the center of Ropczyce: 2.7 km, Dębica 10.3 km, Rzeszów 27 km