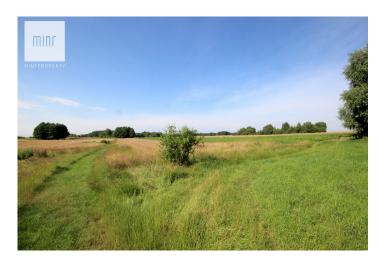

## Building plot for sale, Głowaczowa

Price

118 000 zł

98 zł/m<sup>2</sup>

Size 1206.00 m<sup>2</sup>

MINT PROPERTY real estate office presents 3 building plots for sale located in Głowaczowa.

Rectangular plots with dimensions: 0.1270 ha; 0.1206 ha and 0.1205 ha. Flat terrain. Access by asphalt road, the last section by unpaved road. A WZ was issued for the plots, consisting in the construction of a detached single-family residential building.

The plots are located in a quiet and peaceful place among undeveloped agricultural land.