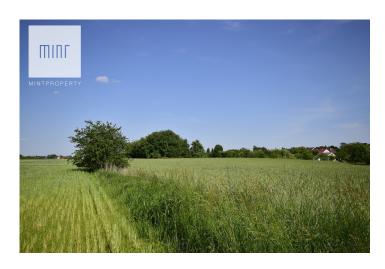

## Ground for sale in Przecław

220 000 zł

220 zł/m<sup>2</sup>

PRZECŁAW Przecław

Size 1000.00 m<sup>2</sup> The MintProperty Real Estate Office presents a 30-are building plot for sale. This land is included in the local spatial development plan, where access roads will be built in the future.

The property has a shape similar to a rectangle, the area is flat, it is located among loose single-family housing, among forest and agricultural areas.

Currently, the utilities are located at a distance of 70 m.

## Lokalizacja:

The plot is located in a quiet and peaceful place. Perfect for people who value contact with nature.

At a distance of 1 km service and commercial infrastructure, grocery stores, drugstore, school, kindergarten, church, playground.