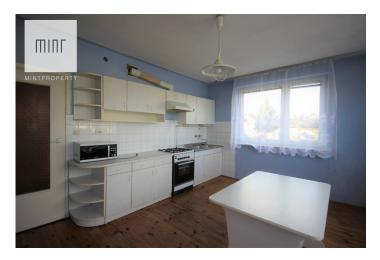

The building is covered with a metal sheet, with an area of approx. 150 sqm, with a garage in a block, paid for, with a basement and two separate entrances. Spacious property with very efficient operation of the elements, very well lit.

Component layout:

Ground floor - kitchen, bathroom, 2 rooms, pantry, garage

First floor - bathroom, large living room with access to a spacious terrace, 3 rooms

Possibility of adapting the attic.

The building needs refreshing - insulation, cleanliness. In addition, very well-preserved parquet and tiles. Wooden windows. Gas and coal heating.