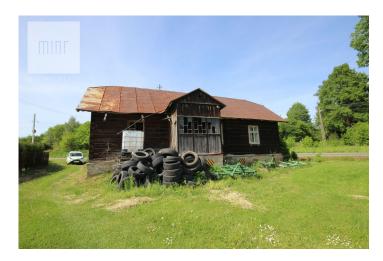

## Farm for sale, Łęki Dolne

Price

250 000 zł

5 zł/m<sup>2</sup>

Size 47400.00 m<sup>2</sup>

The Mint Property Real Estate Agency offers a farm for sale with a total area of 4,7400 ha, located in a beautiful, picturesque area in Łęki Dolne.

The property consists of 11 plots, one of them is built up with a wooden residential building intended for general renovation or demolition, the remaining part is covered with trees.

Utilities: electricity, water, gas, septic tank