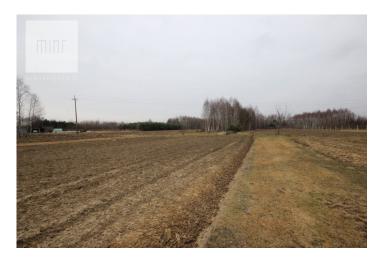

The property is rectangular in shape, dimensions 206x19, located directly next to an asphalt road among built-up areas. Flat terrain, plot partially covered with birches.

It is in operation while obtaining development conditions.