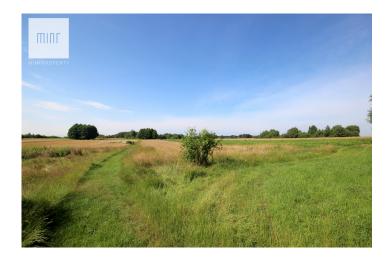

# 1 300 000 zł

inf zł/m<sup>2</sup>

The MINT PROPERTY real estate office presents for sale an agricultural property consisting of 5 plots with a total area of 2.8105 ha. The property has an irregular shape similar to a rectangle, dimensions: 43x856. Flat terrain. Access by asphalt road, the last section by unpaved road.

The plots are located in a quiet and peaceful place among undeveloped agricultural land.