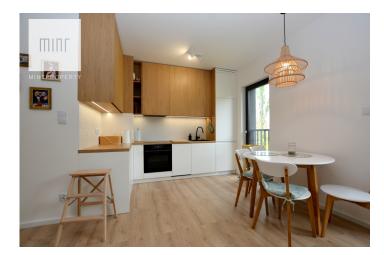

## Dodatkowe udogodnienia:

- 🖄 Lift
- Rearking

The MINT Property real estate agencyhas to present you a two-room apartment in Krasne, in the Nowy Horyzont investment. The apartment with an area of 40 m2 is located on the second floor of a newly built block and consists of a living room with a kitchenette, a separate bedroom, a bathroom and a hall. The property is equipped with the necessary household appliances (washing machine, dishwasher, oven, induction hob. The apartment includes a balcony, a storage room and a parking space in front of the building.