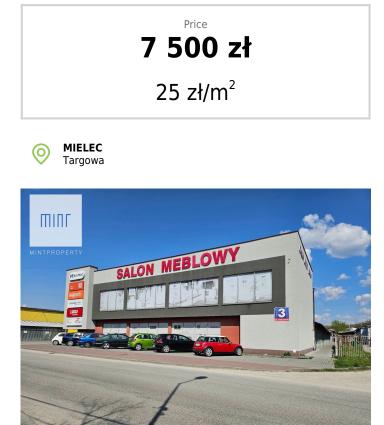

## Commercial premises for rent, ul. Targowa, Mielec

Dodatkowe udogodnienia:

Rearking

The Mint Property real estate agency is pleased to present the offer of renting the entire floor of  $300 \text{ m}^2$  in a first-story commercial and service building located in Mielec at ul. Targowa.

The premises belong to the finishing center where they are located at the same address: Furniture Gallery Bathroom showroom Door and floor showroom

It is possible to rent another level (300 m2) or additional warehouse space (1000 m2).

## Cena:

Price: 1st floor 300m<sup>2</sup> \* PLN 25/m<sup>2</sup>

Price: 1st floor  $(300m^2)$  + 2nd floor  $(300m^2)$  =  $600m^2 * PLN 22/m^2$  = PLN 13,200

Price: 600 m² + additional building 1000 m² = 1600 m² \* PLN 15/m² = PLN 24,000