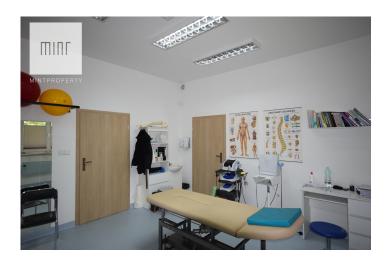

## Wola Mielecka, commercial premises for medical ser

Price

1 500 zł

47 zł/m<sup>2</sup>

Size Rooms Bedrooms Bathrooms Floor 32.00 m<sup>2</sup> 1 0 0 parter

Dodatkowe udogodnienia:

♣ Air conditioning

**The Mint Property** real estate office presents a commercial premises for rent with an area of 32 sq m, consisting of two rooms with dimensions of 20 sq m + 12 sq m, located in Wola Mielecka. In the 12m2 room there are two walls (shown in the pictures), this room can be freely modified to meet your needs.

The premises is located on the ground floor of a newly built one-story building, it has access to a toilet with a shower adapted for the disabled and a kitchenette shared with the neighboring tenant.

In the room in the pictures there is an assortment for rehabilitation, it will be cleared before the possible rental of the premises, or it is also possible to buy the equipment from the owner.