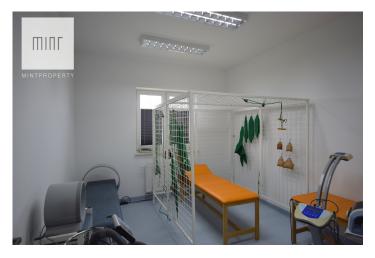

In the room in the pictures there is an assortment for rehabilitation, it will be cleared before the possible rental of the premises, or it is also possible to buy the equipment from the owner.

The building has a private car park and guest lounges with seating.