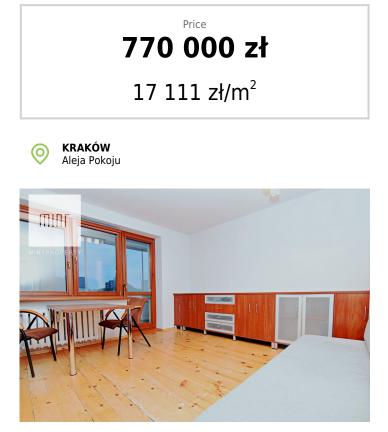

## Aleja Pokoju | 2 rooms | 45m2 | Grzegórzki

| Size                 | Rooms | Bedrooms | Bathrooms | Floor |
|----------------------|-------|----------|-----------|-------|
| 45.00 m <sup>2</sup> | 2     | 1        | 1         | 4     |

## Cena:

770 000 PLN Rent: 620 PLN

I invite you to contact me and to see the apartment!

 $\mathbb{N}$ 